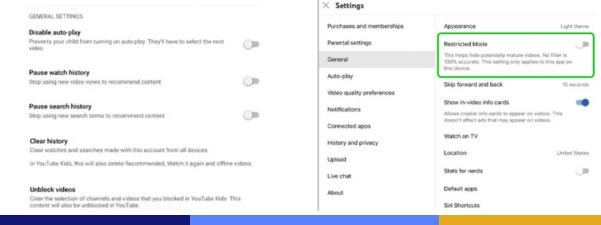

#### **General Settings**

Under General Settings, you will find various options to disabling autoplay, stop recommended content, restrict mature content and more.