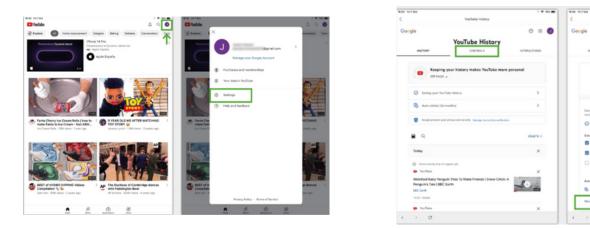

### Monitoring activity

It is recommended that all parents monitor their child's YouTube activity to ensure their child isn't viewing unsuitable content that may have slipped through content settings. To do this, sign in to your child's account and click their profile. From here, you can go to settings, History and Privacy and Manage all activity. This will allow you to view everything your child has viewed. If this is turned off, you will be notified via your parent account.