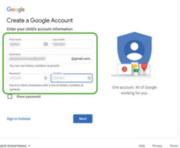

#### Google Account

To set up YouTube most effectively, you will need your own Google account. This involves setting up your own Google email address. This will allow you to have full control of YouTube and YouTube Kids. Google accouts can be set up through www.gmail.com. From here, you should set up a Google Account for your child by going through your profile and selecting 'Create account, For my child'. You will be prompted to fill in your child's details and accept parental responsibility for the account.